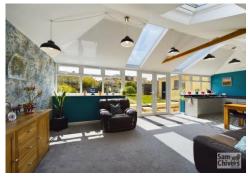

'A two bedroom semi detached offering more than first meets the eye with a stunning feature lounge/kitchen/dining room looking onto the garden!' This two bedroom semi detached bungalow is in superb order having been the subject of a stunning rear extension creating a fantastic social entertaining space. Upon entering the property there is a hallway with handy shoe and coat cupboard and a doorway into the lounge. The lounge flows seamlessly into a light and bright dining area with French doors onto the garden and there is a superb kitchen area with a wide range of units with solid work surfaces over and quality integrated appliances. Furnishing in this area of the house could be arranged in a variety of ways to suit a buyers taste. The two double bedrooms are located at the front of the bungalow and there is a modern and tastefully finished bathroom. GCH and double glazing. Offered for sale with no onward chain. Externally the property has a shallow lawn garden and to the side of the property is a driveway for three/four vehicles in front of a single garage. The rear garden has a perfect Southerly aspect and enjoys the sun almost all day long. The garden is level for the most part, is laid to lawn with a private decked seating area and there are two timber storage sheds. Alexandra Park is centrally located within the village of Paulton and is a quiet and well regarded cul-de-sac comprising mainly of bungalows. The village school, open countryside and village amenities are all within walking distance and the neighbouring cities are within commuting distance.