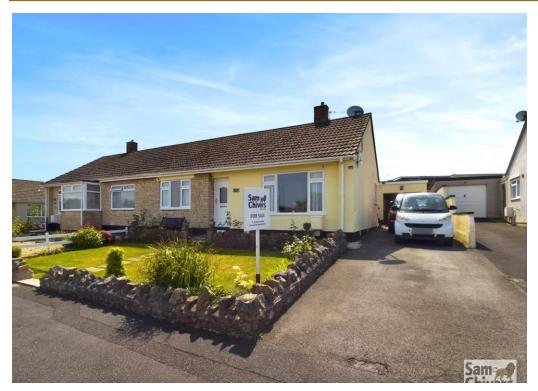

## 36 Alexandra Park

Paulton BS39 7QT

£359,950

- An extended two bedroom semi detached bungalow
- Presented in immaculate condition throughout
- Superb feature kitchen/dining room looking onto the garden
- Two double bedrooms and attractive bathroom
- Pefectly South facing rear garden
- Offered for sale with no onward chain

'A two bedroom semi detached offering more than first meets the eye with a stunning feature lounge/kitchen/dining room looking onto the garden!' This two bedroom semi detached bungalow is in superb order having been the subject of a stunning rear extension creating a fantastic social entertaining space. Upon entering the property there is a hallway with handy shoe and coat cupboard and a doorway into the lounge. The lounge flows seamlessly into a light and bright dining area with French doors onto the garden and there is a superb kitchen area with a wide range of units with solid work surfaces over and quality integrated appliances. Furnishing in this area of the house could be arranged in a variety of ways to suit a buyers taste. The two double bedrooms are located at the front of the bungalow and there is a modern and tastefully finished bathroom. GCH and double glazing. Offered for sale with no onward chain. Externally the property has a shallow lawn garden and to the side of the property is a driveway for three/four vehicles in front of a single garage. The rear garden has a perfect Southerly aspect and enjoys the sun almost all day long. The garden is level for the most part, is laid to lawn with a private decked seating area and there are two timber storage sheds. Alexandra Park is centrally located within the village of Paulton and is a quiet and well regarded cul-de-sac comprising mainly of bungalows. The village school, open countryside and village amenities are all within walking distance and the neighbouring cities are within commuting distance.