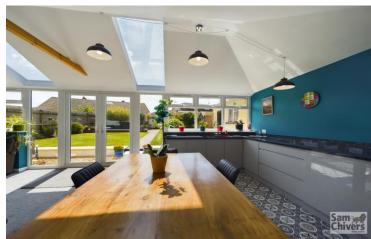

'A two bedroom semi detached offering more than first meets the eye with a stunning feature lounge/kitchen/dining room looking onto the garden!' This two bedroom semi detached bungalow is in superb order having been the subject of a stunning rear extension creating a fantastic social entertaining space. Upon entering the property there is a hallway with handy shoe and coat cupboard and a doorway into the lounge. The lounge flows seamlessly into a light and bright dining area with French doors onto the garden and there is a superb kitchen area with a wide range of units with solid work surfaces over and quality integrated appliances. Furnishing in this area of the house could be arranged in a variety of ways to suit a buyers taste. The two double bedrooms are located at the front of the bungalow and there is a modern and tastefully finished bathroom. GCH and double glazing. Offered for sale with no onward chain. Externally the property has a shallow lawn garden and to the side of the property is a driveway for three/four vehicles in front of a single garage. The rear garden has a perfect Southerly aspect and enjoys the sun almost all day long. The garden is level for the most part, is laid to lawn with a private decked seating area and there are two timber storage sheds. Alexandra Park is centrally located within the village of Paulton and is a quiet and well regarded cul-de-sac comprising mainly of bungalows. The village school, open countryside and village amenities are all within walking distance and the neighbouring cities are within commuting distance.