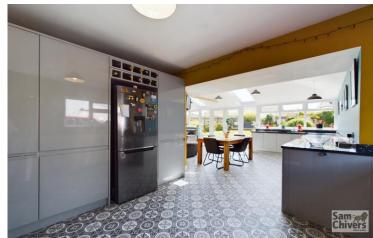

'A two bedroom semi detached offering more than first meets the eye with a stunning feature lounge/kitchen/dining room looking onto the garden!' This two bedroom semi detached bungalow is in superb order having been the subject of a stunning rear extension creating a fantastic social entertaining space. Upon entering the property there is a hallway with handy shoe and coat cupboard and a doorway into the lounge. The lounge flows seamlessly into a light and bright dining area with French doors onto the garden and there is a superb kitchen area with a wide range of units with solid work surfaces over and quality integrated appliances. Furnishing in this area of the house could be arranged in a variety of ways to suit a buyers taste. The two double bedrooms are located at the front of the bungalow and there is a modern and tastefully finished bathroom. GCH and double glazing. Offered for sale with no onward chain. Externally the property has a shallow lawn garden and to the side of the property is a driveway for three/four vehicles in front of a single garage. The rear garden has a perfect Southerly aspect and enjoys the sun almost all day long. The garden is level for the most part, is laid to lawn with a private decked seating area and there are two timber storage sheds. Alexandra Park is centrally located within the village of Paulton and is a quiet and well regarded cul-de-sac comprising mainly of bungalows. The village school, open countryside and village amenities are all within walking distance and the neighbouring cities are within commuting distance.