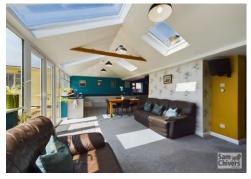

'A two bedroom semi detached offering more than first meets the eye with a stunning feature lounge/kitchen/dining room looking onto the garden!' This two bedroom semi detached bungalow is in superb order having been the subject of a stunning rear extension creating a fantastic social entertaining space. Upon entering the property there is a hallway with handy shoe and coat cupboard and a doorway into the lounge. The lounge flows seamlessly into a light and bright dining area with French doors onto the garden and there is a superb kitchen area with a wide range of units with solid work surfaces over and quality integrated appliances. Furnishing in this area of the house could be arranged in a variety of ways to suit a buyers taste. The two double bedrooms are located at the front of the bungalow and there is a modern and tastefully finished bathroom. GCH and double glazing. Offered for sale with no onward chain. Externally the property has a shallow lawn garden and to the side of the property is a driveway for three/four vehicles in front of a single garage. The rear garden has a perfect Southerly aspect and enjoys the sun almost all day long. The garden is level for the most part, is laid to lawn with a private decked seating area and there are two timber storage sheds. Alexandra Park is centrally located within the village of Paulton and is a quiet and well regarded cul-de-sac comprising mainly of bungalows. The village school, open countryside and village amenities are all within walking distance and the neighbouring cities are within commuting distance.