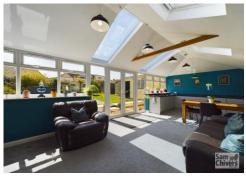

'A two bedroom semi detached offering more than first meets the eye with a stunning feature lounge/kitchen/dining room looking onto the garden!' This two bedroom semi detached bungalow is in superb order having been the subject of a stunning rear extension creating a fantastic social entertaining space. Upon entering the property there is a hallway with handy shoe and coat cupboard and a doorway into the lounge. The lounge flows seamlessly into a light and bright dining area with French doors onto the garden and there is a superb kitchen area with a wide range of units with solid work surfaces over and quality integrated appliances. Furnishing in this area of the house could be arranged in a variety of ways to suit a buyers taste. The two double bedrooms are located at the front of the bungalow and there is a modern and tastefully finished bathroom. GCH and double glazing. Offered for sale with no onward chain. Externally the property has a shallow lawn garden and to the side of the property is a driveway for three/four vehicles in front of a single garage. The rear garden has a perfect Southerly aspect and enjoys the sun almost all day long. The garden is level for the most part, is laid to lawn with a private decked seating area and there are two timber storage sheds. Alexandra Park is centrally located within the village of Paulton and is a quiet and well regarded cul-de-sac comprising mainly of bungalows. The village school, open countryside and village amenities are all within walking distance and the neighbouring cities are within commuting distance.