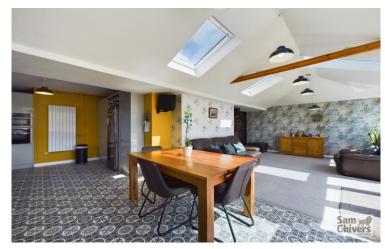

'A two bedroom semi detached offering more than first meets the eye with a stunning feature lounge/kitchen/dining room looking onto the garden!' This two bedroom semi detached bungalow is in superb order having been the subject of a stunning rear extension creating a fantastic social entertaining space. Upon entering the property there is a hallway with handy shoe and coat cupboard and a doorway into the lounge. The lounge flows seamlessly into a light and bright dining area with French doors onto the garden and there is a superb kitchen area with a wide range of units with solid work surfaces over and quality integrated appliances. Furnishing in this area of the house could be arranged in a variety of ways to suit a buyers taste. The two double bedrooms are located at the front of the bungalow and there is a modern and tastefully finished bathroom. GCH and double glazing. Offered for sale with no onward chain. Externally the property has a shallow lawn garden and to the side of the property is a driveway for three/four vehicles in front of a single garage. The rear garden has a perfect Southerly aspect and enjoys the sun almost all day long. The garden is level for the most part, is laid to lawn with a private decked seating area and there are two timber storage sheds. Alexandra Park is centrally located within the village of Paulton and is a quiet and well regarded cul-de-sac comprising mainly of bungalows. The village school, open countryside and village amenities are all within walking distance and the neighbouring cities are within commuting distance.