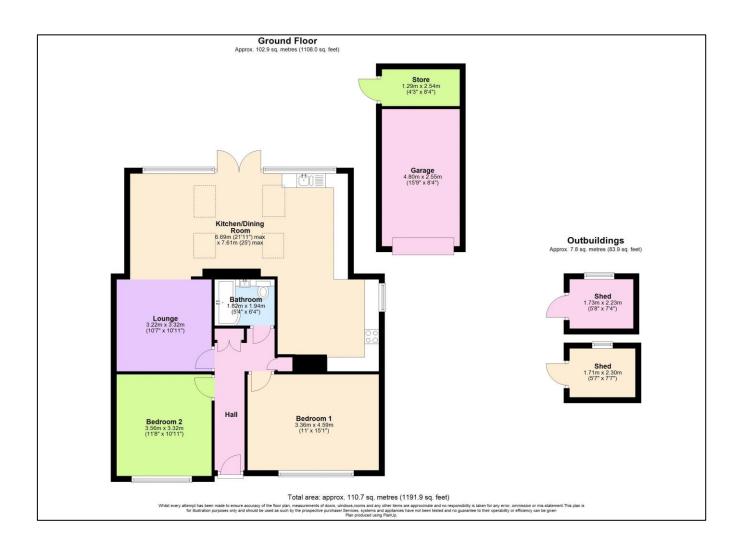

'A two bedroom semi detached offering more than first meets the eye with a stunning feature lounge/kitchen/dining room looking onto the garden!' This two bedroom semi detached bungalow is in superb order having been the subject of a stunning rear extension creating a fantastic social entertaining space. Upon entering the property there is a hallway with handy shoe and coat cupboard and a doorway into the lounge. The lounge flows seamlessly into a light and bright dining area with French doors onto the garden and there is a superb kitchen area with a wide range of units with solid work surfaces over and quality integrated appliances. Furnishing in this area of the house could be arranged in a variety of ways to suit a buyers taste. The two double bedrooms are located at the front of the bungalow and there is a modern and tastefully finished bathroom. GCH and double glazing. Offered for sale with no onward chain. Externally the property has a shallow lawn garden and to the side of the property is a driveway for three/four vehicles in front of a single garage. The rear garden has a perfect Southerly aspect and enjoys the sun almost all day long. The garden is level for the most part, is laid to lawn with a private decked seating area and there are two timber storage sheds. Alexandra Park is centrally located within the village of Paulton and is a quiet and well regarded cul-de-sac comprising mainly of bungalows. The village school, open countryside and village amenities are all within walking distance and the neighbouring cities are within commuting distance.