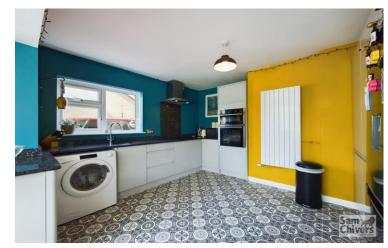

'A two bedroom semi detached offering more than first meets the eye with a stunning feature lounge/kitchen/dining room looking onto the garden!' This two bedroom semi detached bungalow is in superb order having been the subject of a stunning rear extension creating a fantastic social entertaining space. Upon entering the property there is a hallway with handy shoe and coat cupboard and a doorway into the lounge. The lounge flows seamlessly into a light and bright dining area with French doors onto the garden and there is a superb kitchen area with a wide range of units with solid work surfaces over and quality integrated appliances. Furnishing in this area of the house could be arranged in a variety of ways to suit a buyers taste. The two double bedrooms are located at the front of the bungalow and there is a modern and tastefully finished bathroom. GCH and double glazing. Offered for sale with no onward chain. Externally the property has a shallow lawn garden and to the side of the property is a driveway for three/four vehicles in front of a single garage. The rear garden has a perfect Southerly aspect and enjoys the sun almost all day long. The garden is level for the most part, is laid to lawn with a private decked seating area and there are two timber storage sheds. Alexandra Park is centrally located within the village of Paulton and is a quiet and well regarded cul-de-sac comprising mainly of bungalows. The village school, open countryside and village amenities are all within walking distance and the neighbouring cities are within commuting distance.